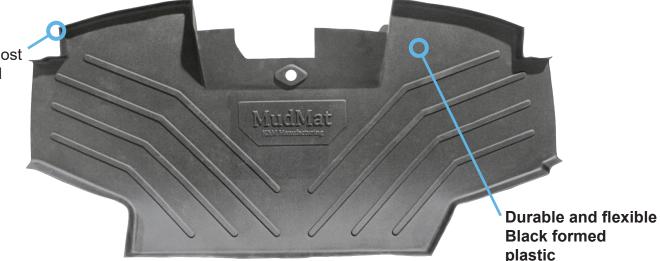

## MUDMATS ARE CUT-TO-SIZE & FLEXIBLE MAKING REGULAR CLEANING EASIER THAN BEFORE

MudMats are the ideal solution to making it easier to remove your floor mat for regular cleaning of your tractor cab floor. They act as a tray to catch any nuts and bolts you might drop. Plus the cab floor is easier to clean if you chew sunflower seeds, or if you track in mud from your boots.

## **APPLICATIONS**

Fits - John Deere<sup>®</sup> 6000 and 6010 Series Tractors: 6000 Series: 6100, 6200, 6300, 6400 6010 Series: 6110, 6210, 6310, 6410

Fits on Top of John Deere® Part Number: L79044

- Designed to work alongside OEM floor mat
- Main benefit is that this MudMat can be easily removed for regular cleaning
- Contains 1 piece
- Accent lines designed directionally making it easier to sweep floor
- Provides a non-slip surface while entering or exiting cab